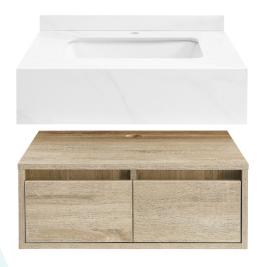

# Wall-Mounted Vanity SM-BV700

#### Features:

- Sleek, freestanding design
- Glazed ceramic, single sink
- Wooden cabinet
- Integrated overflow
- Standard 1 3/8" faucet hole
- Standard 1 3/4" drain hole

#### Colors & Finishes:

Calacatta & White Oak: SM-BV700

#### **Included Parts:**

- Cabinet: SM-BV700-C

- Sink: SM-BV700-S