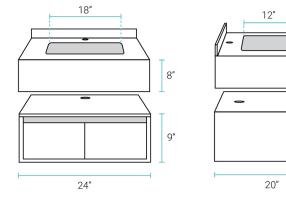

## Specifications:

- N.W: 48.6 lb.

- D: 20" x W: 24" x H: 17"

- Inner Sink: D: 12" x W: 18" x H: 8"

- Basin Depth: 8"